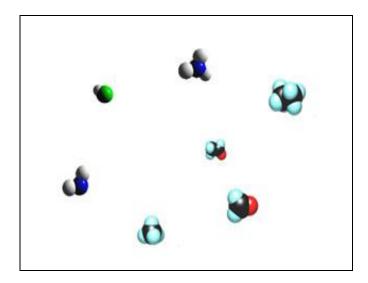

Apply our Odor Neutralizer with its Magnetic Attraction "Mode of Action"

Our Odor Neutralizer is naturally formulated to be like tiny magnets to every molecule humans can smell. The product contains long chain molecules that are charged. This magnetic attraction mechanism allows the odor causing molecules to attach to the Odor Neutralizer molecules.