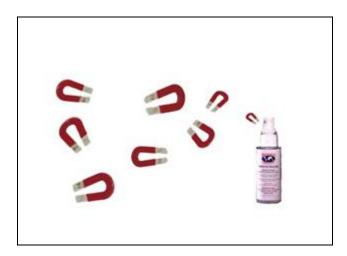

Apply our Odor Neutralizer with its Magnetic Attraction "Mode of Action"

Our Odor Neutralizer is naturally formulated to be like tiny magnets to every molecule humans can smell. The product contains long chain molecules that are charged. This magnetic attraction mechanism allows the odor causing molecules to attach to the Odor Neutralizer molecules.

Odor Molecules Drop Out Where Odor Neutralizer is Applied

Once our Odor Neutralizer is atomized into the air or onto a surface, the odor causing molecules connect to the Odor Neutralizer and become heavier than air; gravity then takes over and pulls the molecules out of the air and to the ground. Since the odor causing molecules are no longer floating in the air your nose will not be able to detect them and your perception of the odor problem will disappear.